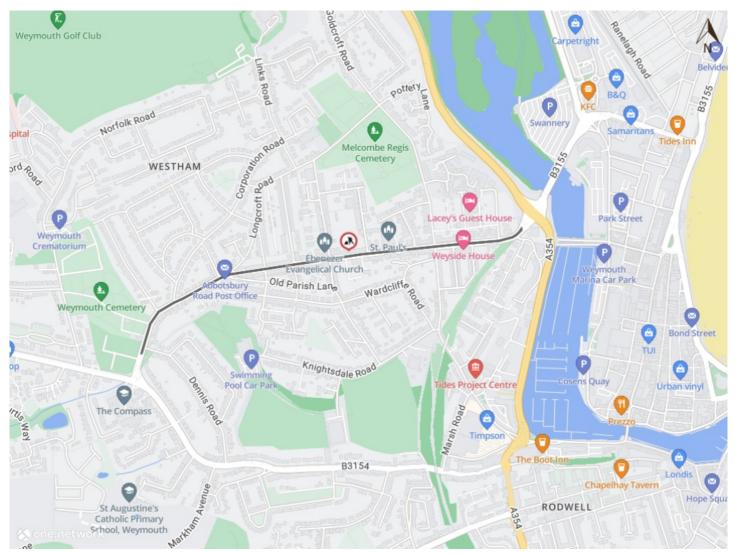

## TEMPORARY TRAFFIC MANAGEMENT NOTICE, ABBOTSBURY ROAD, WEYMOUTH

DORSET COUNCIL has issued a Notice under Section 14 [2] of the Road Traffic Regulations Act 1984 as amended. The Notice is needed in order to comply with health and safety regulations which require the provision of safe working areas and to minimise likelihood of danger to highway users.

The Notice comes in to operation on 12 February 2024 between 0930 and 1530 and will remain in force for 5 days, however it is anticipated that the works will be completed by 16 February 2024.

This Notice will enable Dorset Council to carry out essential highway maintenance works.

The effect of this Notice is as follows:

[1] To impose temporary clearway on Abbotsbury Road between its junctions with Dennis Road and Weymouth Way to prevent vehicles from stopping except those associated with the works.