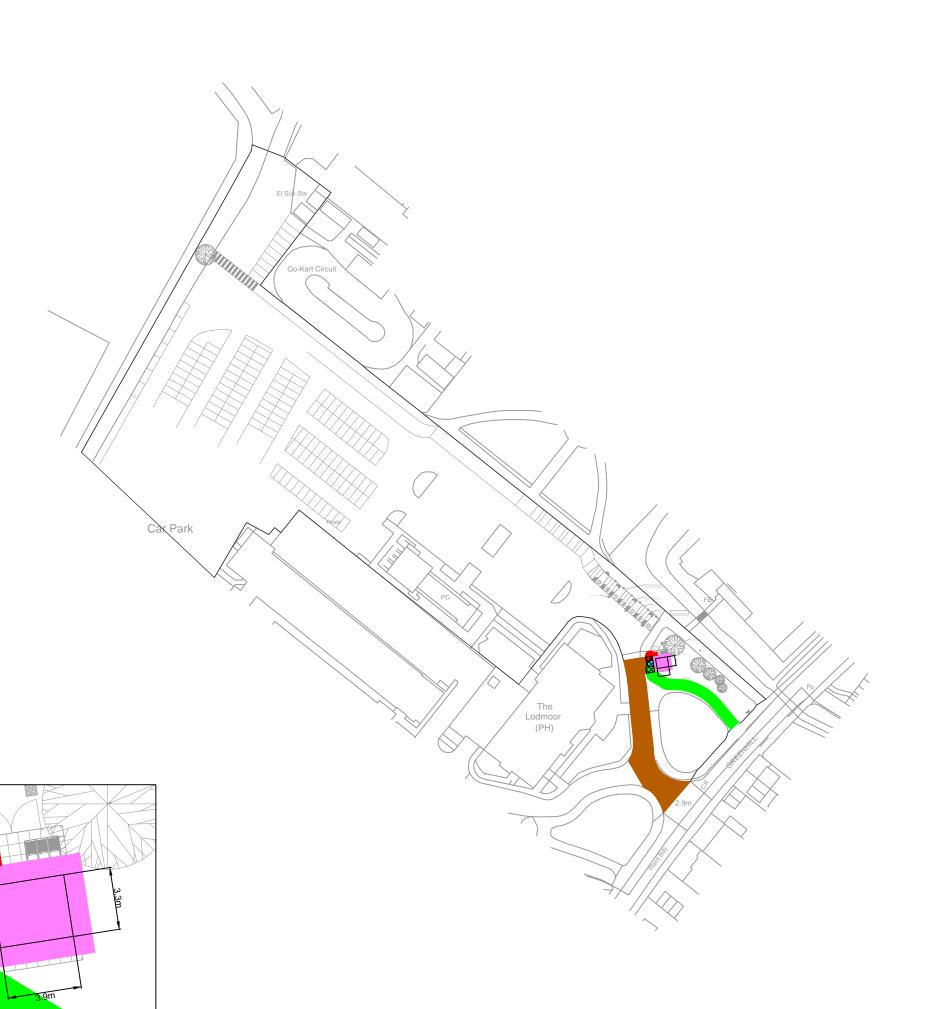

## Property (Substation land) DNO (SEPD) Cable Easement Strip IDNO (ESPE) Cable Easement Strip DNO (SEPD) & IDNO (ESPE) Access Area DNO (SEPD) & IDNO (ESPE) Accessway IDNO (ESPE) Cable Easement Strip and DNO (SEPD) & IDNO (ESPE) Accessway DNO (SEPD) Cable Easement Strip and IDNO (SEPD) & IDNO (ESPE) Accessway DNO (SEPD) Cable Easement Strip and IDNO (ESPE) Cable Easement Strip in Accessway Rev Description Date By Site Address Lodmoor Car Park

| Site Address       | Lodmoor Car Park                       |
|--------------------|----------------------------------------|
|                    | Radipole Park Drive, Weymouth, DT4 7FN |
| Scale              | 1:1250@A3/1:200@A3                     |
| Drawn/Approved By: | PS / EB                                |
| OS Ref             | SY 68301 80207                         |
| Adopter Ref        | ESPE034911                             |
| Date               | 30.04.2024                             |
| Drawing No.        | 15449.01                               |

PLEASE NOTE THIS PLAN HAS BEEN PREPARED FOR LEGAL PURPOSES AND IS NOT TO BE USED TO DETERMINE ELECTRIC APPARATUS LOCATIONS.

This plan is reproduced from or based on the OS map with the sanction of the controller of HM Stationery Office. ©Crown Copyright Reserved.