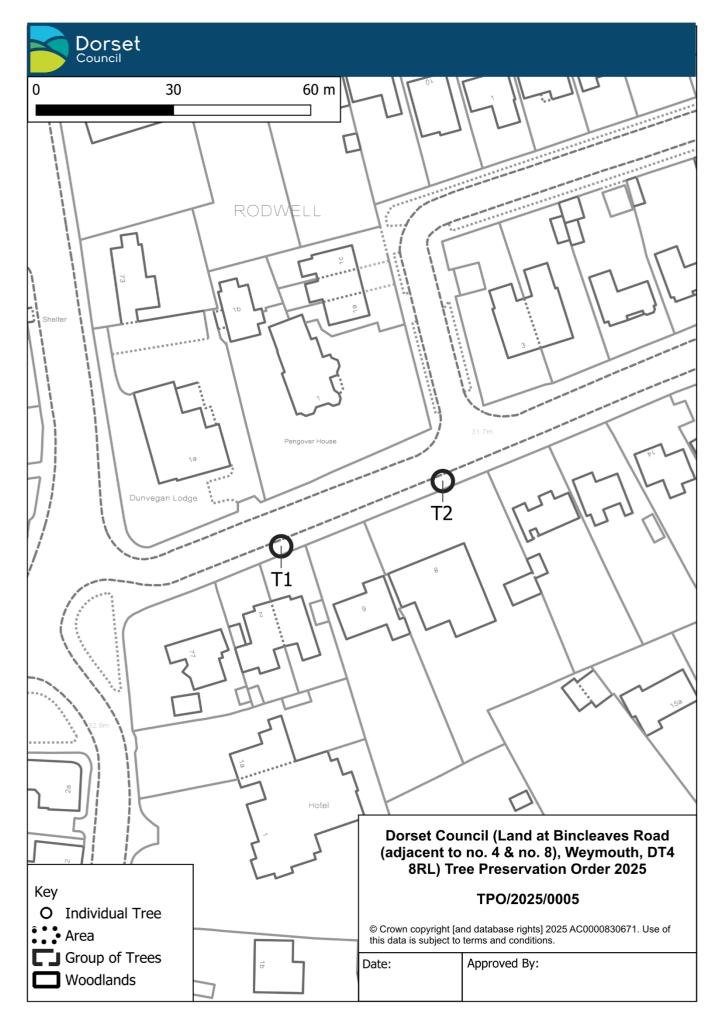

| Tree Number and description | Situation                                                          |
|-----------------------------|--------------------------------------------------------------------|
| T1 – Hornbeam               | Land at Bincleaves Road, adjacent to no. 4. As shown on map below. |
| T2 – Hornbeam               | Land at Bincleaves Road, adjacent to no. 8. As shown on map below. |